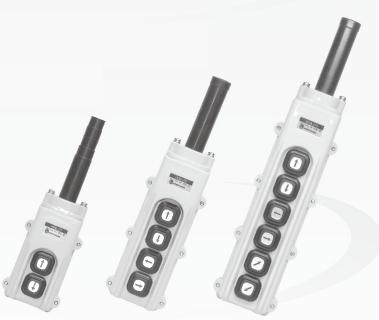

# HOB series Direct Controls – single phase

| Model     | Appearance |                                               | View  |          | Operation                                          |
|-----------|------------|-----------------------------------------------|-------|----------|----------------------------------------------------|
| HOB-213   |            | 135 32 68 82                                  | e35   |          | Two buttons with single speed                      |
| HOB-160S  |            | 245                                           |       |          | Two tubes/two<br>buttons with<br>single speed      |
| HOB-160SB |            | 245                                           | 28    |          | EMS/Two tubes/<br>two buttons with<br>single speed |
| HOB-613   |            | 175 68 19 19 19 19 19 19 19 19 19 19 19 19 19 | 22 48 |          | Two buttons with single speed                      |
| HOB-613B  |            | 175 68 10 10 10 10 10 10 10 10 10 10 10 10 10 | 22 48 | 慰按班向下3.5 | EMS/Two buttons with single speed                  |
| HOB-913   |            | 200                                           | 74    | Poor     | Two buttons with single speed                      |
| HOB-913B  |            | 200 32                                        | 74    |          | EMS/Two buttons with single speed                  |

# HOB series Direct Controls – three-phase

| Model   | Appearance |                                                           | View       |                                                                                                                                                                                                                                                                                                                                                                                                                                                                                                                                                                                                                                                                                                                                                                                                                                                                                                                                                                                                                                                                                                                                                                                                                                                                                                                                                                                                                                                                                                                                                                                                                                                                                                                                                                                                                                                                                                                                                                                                                                                                                                                                | Operation                      |
|---------|------------|-----------------------------------------------------------|------------|--------------------------------------------------------------------------------------------------------------------------------------------------------------------------------------------------------------------------------------------------------------------------------------------------------------------------------------------------------------------------------------------------------------------------------------------------------------------------------------------------------------------------------------------------------------------------------------------------------------------------------------------------------------------------------------------------------------------------------------------------------------------------------------------------------------------------------------------------------------------------------------------------------------------------------------------------------------------------------------------------------------------------------------------------------------------------------------------------------------------------------------------------------------------------------------------------------------------------------------------------------------------------------------------------------------------------------------------------------------------------------------------------------------------------------------------------------------------------------------------------------------------------------------------------------------------------------------------------------------------------------------------------------------------------------------------------------------------------------------------------------------------------------------------------------------------------------------------------------------------------------------------------------------------------------------------------------------------------------------------------------------------------------------------------------------------------------------------------------------------------------|--------------------------------|
| HOB-271 |            | 182.5<br>65 6<br>182.5<br>182.5<br>182.5                  | 43-111-    | THE PARTY OF THE P | Two buttons with single speed  |
| HOB-272 |            | 182.5 <sub>30</sub> 60 9                                  | 43 11      |                                                                                                                                                                                                                                                                                                                                                                                                                                                                                                                                                                                                                                                                                                                                                                                                                                                                                                                                                                                                                                                                                                                                                                                                                                                                                                                                                                                                                                                                                                                                                                                                                                                                                                                                                                                                                                                                                                                                                                                                                                                                                                                                | Four buttons with single speed |
| HOB-273 | 00000      | 17.5 <sup>J</sup> 242 1 1 1 1 1 1 1 1 1 1 1 1 1 1 1 1 1 1 | ø3.5<br>43 |                                                                                                                                                                                                                                                                                                                                                                                                                                                                                                                                                                                                                                                                                                                                                                                                                                                                                                                                                                                                                                                                                                                                                                                                                                                                                                                                                                                                                                                                                                                                                                                                                                                                                                                                                                                                                                                                                                                                                                                                                                                                                                                                | Six buttons with single speed  |