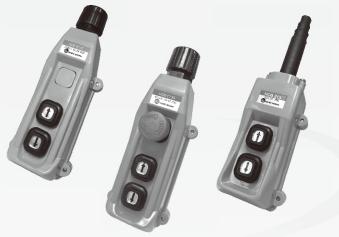

### **HOB** series Indirect Controls

#### **Features**

- · Wide variety for easy customization.
- · High impact ABS enclosures.
- One and two speed operators.
- · Neoprene booted buttons.
- Easy force & positive detent switches/buttons.
- - 15°C to +70°C ( 5°F to +160°F)operation.
- · CE Approved.
- Contacts Rated 5A at 120VAC.
- 100g Shock resistance.
- Indoor or Outdoor use, fix between bushing collar and control cable by a clamps for water-proof (Ip65) if outdoor use.

### **Bushing Collar**

3 sizes for cable diameters (9.5mm to 21mm).

### Enclosure

Ergonomic design, visible safety yellow. shock and vibration resistant, rugged ABS 2 through 12 button. Regular or deep style. Two piece enclosure simplifies field wiring.

### **Button legends**

Standard button legends are included.

### Cable Bushings

Available in 2 sizes (9.5mm to 21mm).

#### **Buttons**

Silicon Rubber booted buttons. Seals out dirt and moisture.

#### **Fasteners**

Hardware and threaded inserts in housing to prevent thread stripping.