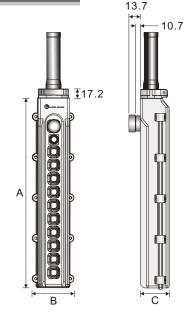

### **Enclosure Dimensions**

| Model  | No. of Positions | А   | В    | С    |
|--------|------------------|-----|------|------|
| HOB-81 | 2                | 123 | 76   | 53   |
| HOB-82 | 4                | 182 | 76   | 53   |
| HOB-83 | 6                | 242 | 76   | 53   |
| HOB-84 | 8                | 301 | 76   | 53   |
| HOB-85 | 10               | 369 | 83.5 | 56   |
| HOB-86 | 12               | 425 | 83.5 | 58.5 |

| HOB-81 | HOB-82 | HOB-83 | HOB-84   | HOB-85        | HOB-86                                 |
|--------|--------|--------|----------|---------------|----------------------------------------|
|        |        | 000000 | 00000000 | @ = D00000000 | 00000000000000000000000000000000000000 |