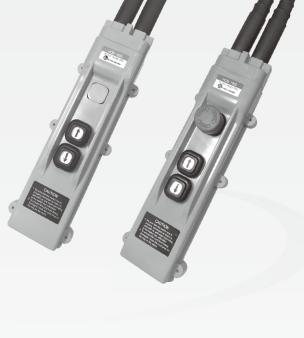

### **HOB series – Direct Controls**

Designed for direct control of single phase electric motors. Since motor current is controlled directly by the pendant switch, extra reversing contactors or costly controls are not required.

#### **Features**

- •Durable high quality ABS pendant switch housing.
- •Highly visible safety orange color.
- •NEMA 4/12 water-proof enciosure.
- •Split case design for easy installation and wiring.
- •Flenible cable boot selection to match size of cable prevents entry of debris.
- •Slim compact size suited for one hand operation, insulated for operator safety.
- •Direct control ratings for 1HP max. @120VAC.
- •Two button switch with a wide range of legend markings
- •Silicone rubber booted buttons seals out dirt and moisture.